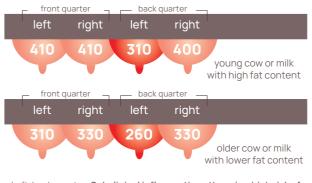

# INTERPRETATION OF RESULTS

Left-back quarter: Subclinical inflammation; there is a high risk of disease development and serious inflammation. As a result, medical treatment must be undertaken.

**Basic Mode** – prompt data interpretation, provides on-site measurement and diagnostics.