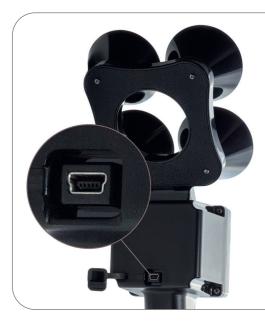

pment and serious inflammation. As a result, medical treatment must be undertaken.

**Basic Mode** – prompt data interpretation, provides on-site measurement and diagnostics.

Advanced Mode – has all the functions of the basic mode and activates additional device functions, including the option to save readings in the memory and transfer them to a computer for later interpretation.

### MAIN FEATURES:

- Waterproof and easy to disinfect
- Intuitive menu
- Large LED display
- Memory for 250 animals and 200,000 measurements with date and time
- Battery powered
- Two-year guarantee

## ADDITIONAL FUNCTIONS:

- Real-time clock
- Display mode selection
- Measurement setting (2 or 4 teats)
- Automatic shut-down
- Language selection



J



Operating mode selection Choose function from the menu



**PC connection** Software update and data transfer