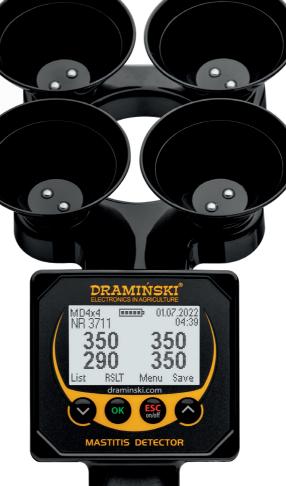

# INTERPRETATION OF RESULTS

Left-back quarter: Subclinical inflammation; there is a high risk of disease development and serious inflammation. As a result, medical treatment must be undertaken.

**Basic Mode** – prompt data interpretation, provides on-site measurement and diagnostics.

Advanced Mode – has all the functions of the basic mode and activates additional device functions, including the option to save readings in the memory and transfer them to a computer for later interpretation.

### MAIN FEATURES:

- Waterproof and easy to disinfect
- Intuitive menu
- Large LED display
- Memory for 250 animals and 200,000 measurements with date and time
- Battery powered
- Two-year guarantee

## ADDITIONAL FUNCTIONS:

- Real-time clock
- Display mode selection
- Measurement setting (2 or 4 teats)
- Automatic shut-down
- Language selection

J

Operating mode selection Choose function from the menu