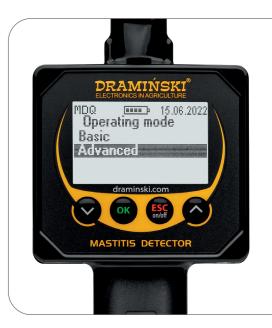

# INTERPRETATION OF RESULTS

Left-back quarter: Subclinical inflammation; there is a high risk of disease development and serious inflammation. As a result, medical treatment must be undertaken.

**Basic Mode** – prompt data interpretation, provides on-site measurement and diagnostics.

Advanced Mode – has all the functions of the basic mode and activates additional device functions, including the option to save readings in the memory and transfer them to a computer for later interpretation.

## ADDITIONAL FUNCTIONS:

- Real-time clock
- Display mode selection
- Measurement setting (2 or 4 teats)
- Automatic shut-down
- Language selection

J

Operating mode selection Choose function from the menu